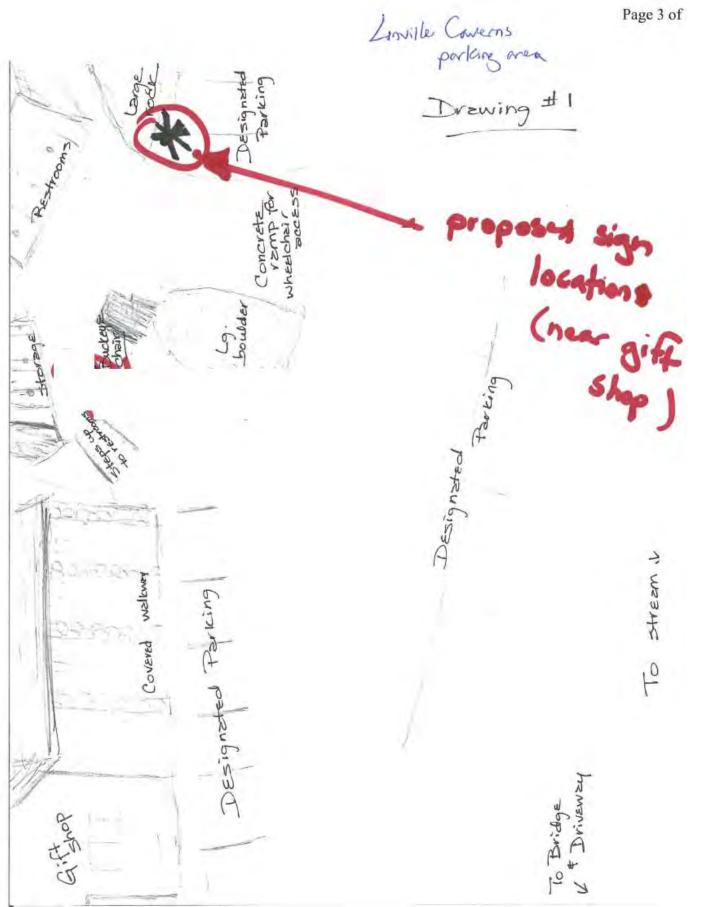

Site # 34 Mt. Mitchell Huly 80 de tert Tow Johnson with west צחכך קידיר 452 2NUC 12NUC 202 × MEM House Hwy Fast

Mountain Gateway Museum