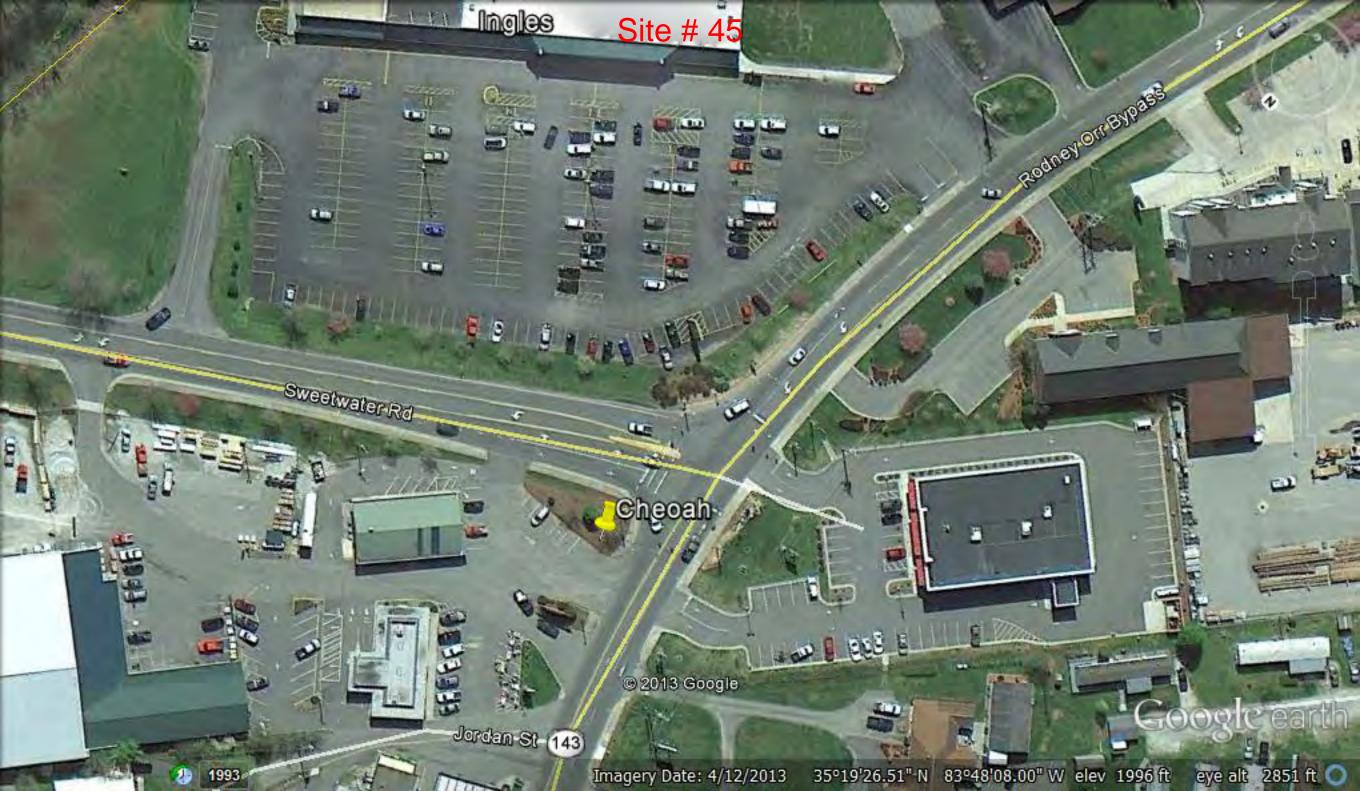

| <u>Site #</u> | DOT div | <u>County</u> | Sign sponsor organization       | Sign site                             | sign address                                      | describe sign location                                                                |
|---------------|---------|---------------|---------------------------------|---------------------------------------|---------------------------------------------------|---------------------------------------------------------------------------------------|
| 1             | 11      | Alleghany     | Blue Ridge Parkway              | BRP Mahogany Rock (Milepost 235,      | Blue Ridge Parkway Milepost 235                   | at overlook/interpretive area                                                         |
|               |         |               |                                 |                                       |                                                   | in Crouse park. From parking closest to Crouse house, the sign will                   |
|               |         |               |                                 |                                       |                                                   | go in grassy area closest to parking area, facing the outdoor stage.                  |
| 2             | 11      | Alleghany     | Town of Sparta                  | Town of Sparta                        | @ 100 Cherry St, Sparta, NC 28675                 | Crouse House would be to your left.                                                   |
|               |         |               |                                 |                                       | US 221/NC 194 at Crossnore near Crossnore         |                                                                                       |
|               |         |               |                                 |                                       | School Historic Marker                            |                                                                                       |
|               |         |               |                                 |                                       | http://www.ncmarkers.com/Markers.aspx?Marker      |                                                                                       |
| 3             | 11      | Avery         | Blue Ridge Frescoes             | Crossnore School                      | d=N-44                                            | off Hwy 221                                                                           |
|               |         |               |                                 |                                       |                                                   | If facing front door of business office, sign goes to right of gravel                 |
| 4             | 11      | Avery         | Gardens of the Blue Ridge       | Gardens of the Blue Ridge             | 9056 Pittmans Gap Rd., Newland NC 28657           | drive in grassy area.                                                                 |
|               |         |               |                                 |                                       |                                                   | to left of front door at stone gate house building (outside the gates),               |
| 5             | 11      | Avery         | Grandfather Mountain            | Grandfather Mountain                  | 2033 Blowing Rock Highway, Linville, NC 28646     | in tiny planting area against building                                                |
|               |         |               |                                 |                                       |                                                   | city plaza at @ 136 Main Street, at intersection of main st and west                  |
|               |         |               |                                 |                                       |                                                   | ave. Sign goes along main sidewalk in mulched area between                            |
|               |         |               |                                 |                                       |                                                   | clocktower on right, and curved sidewalk to left leading into center                  |
| 6             | 11      | Caldwell      | City of Lenoir                  | City of Lenoir                        | @ 801 West Avenue NW, Lenoir NC 28645             | of park.                                                                              |
|               |         |               |                                 |                                       |                                                   | in Corner park of Pine and & N. Main St From main street, sign is                     |
|               |         |               |                                 |                                       |                                                   | up against the brick building, closest to main street sidewalk near                   |
| 7             | 11      | Surry         | Surry County Arts Council       | Earle Theater                         | Approx 107 North Main Street.                     | bench                                                                                 |
|               |         | -             |                                 |                                       |                                                   | Interpretive sign in grass/planting bed to right of entrance to                       |
| 8             | 11      | Surry         | NC Tourism                      | I-77 North Welcome Center             | I-77 at Mile Marker 105, Dobson, NC 27017         | restroom facilities                                                                   |
|               |         |               |                                 |                                       |                                                   | replacing existing sign at base of stairs from parking lot, along                     |
| 9             | 11      | Watauga       | Blue Ridge Parkway              | BRP Moses Cone Park MP294             | Blue Ridge Parkway Milepost 294                   | sidewalk that leads to the right to the house                                         |
| -             |         | Ŭ             |                                 |                                       |                                                   |                                                                                       |
|               |         |               | Southern Appalachian Historical | Horn in the West/Hickory Ridge Living |                                                   | At back of parking lot - directly in front of stacked rail fence and log              |
| 10            | 11      | Watauga       | Association                     | History Museum                        | 591 Horn in the West Dr., Boone, NC 28607         | cabins, near walkway to museum and amphitheater area                                  |
|               |         |               |                                 |                                       | Hwy 194 in Valle Crucis. 2543 Broadstone Rd.,     | Visible spot between parking area and side entrance to inn, along                     |
| 11            | 11      | Watauga       | Mast Farm Inn                   | Mast Farm Inn                         | Banner Elk, NC 28604                              | sidewalk in side yard                                                                 |
|               |         |               |                                 |                                       |                                                   | Along right side of building adjacent to the neighboring paved                        |
|               |         |               |                                 |                                       | Hwy 194 in Valle Crucis. 2918 Broadstone Road,    | parking lot. Behind a fence right now - section will be removed and                   |
| 12            | 11      | Watauga       | Mast General Store              | Mast General Store                    | Banner Elk, NC 28604                              | landscaping will be added once sign is installed.                                     |
|               |         |               |                                 |                                       | 300 Tweetsie Railroad Lane, Blowing Rock, NC      |                                                                                       |
| 13            | 11      | Watauga       | Tweetsie Railroad               | Tweetsie Railroad                     | 28605                                             | In center flower bed between stairs at front of Tweetsie ticket office                |
| 14            | 11      | Wilkes        | Wilkes Heritage Museum          | Old Wilkes Jail                       | 203 North Bridge Street, Wilkesboro, NC           | behind jail                                                                           |
| 15            | 11      | Wilkes        | Blue Ridge Frescoes             | St. Paul's Episcopal Church           | 100 West St, Wilkesboro, NC 28697                 | police station                                                                        |
| 15            | 11      | VVIIKES       | Blue Ridge Frescoes             |                                       | 100 West St, Wilkesbord, NC 28697                 | at 'L' created by sidewalks. on Washington st at corner of Warren st.                 |
| 16            | 12      | Cleveland     | Destination Clausland County    | Forl Services Contor                  | 102 South Lafovetta Street Shalby, NC 20150       | between the street and sidewalk next to low wall.                                     |
| 10            | 12      | Clevelalia    | Destination Cleveland County    | Earl Scruggs Center                   | 103 South Lafayette Street Shelby, NC 28150       |                                                                                       |
| 17            | 12      | Cleveland     | NC Tourism                      | I-85 South Welcome Center             | 1 85 at Mile Marker 2, Kings Mountain, NC 20096   | Interpretive sign in grass/planting bed to left of entrance to restroom<br>facilities |
|               |         |               |                                 |                                       | I-85 at Mile Marker 2, Kings Mountain, NC 28086   |                                                                                       |
| 18            | 12      | Iredell       | Blue Ridge Frescoes             | Statesville Civic Center              | 300 South Center Street, Statesville, NC          | Statesville Civic Center                                                              |
| 19            | 13      | Buncombe      | Biltmore Estate                 | Biltmore Estate                       | One Approach Road, Asheville, NC                  | at reception/ticket center                                                            |
| 20            | 13      | Buncombe      | Blue Ridge Frescoes             | Montreat College                      | 201 E State St, Black Mountain, NC 28711          | Visitor Center                                                                        |
|               |         | L .           |                                 |                                       |                                                   | On Roger McGuire Green, to right of path closest to and parallel to                   |
| 21            | 13      | Buncombe      | Folk Heritage Committee         | Shindig on the Green                  | Pack Square Park, at S. Spruce St and College St. | College St                                                                            |
|               |         |               |                                 |                                       |                                                   |                                                                                       |
|               |         |               |                                 |                                       |                                                   | Pass Gatehouse and turn left immediately into parking/trailhead                       |
|               |         |               |                                 |                                       | 100 Frederick Law Olmsted Way, Asheville, NC      | area. Sign goes beyond right edge of concrete pad for trailhead                       |
| 22            | 13      | Buncombe      | The North Carolina Arboretum    | The North Carolina Arboretum          | 28806                                             | sign/shelter. There is a bench there now                                              |
|               |         |               |                                 |                                       |                                                   | Facing the front of Visitor Center, sign will be mounted on sidewalk                  |
|               |         |               |                                 |                                       |                                                   | against the building on the right corner. needs sign with brackets for                |
| 23            | 13      | Buncombe      | Thomas Wolfe Memorial           | Thomas Wolfe Memorial                 | 52 N. Market St, Asheville, NC 28801              | mounting on side walk                                                                 |
|               |         |               |                                 | BRP Lost Cove Cliffs/Brown Mountain   |                                                   |                                                                                       |
| 24            | 13      | Burke         | Blue Ridge Parkway              | Lights MP310                          | Blue Ridge Parkway Milepost 310                   | at overlook/interpretive area next to existing sign                                   |