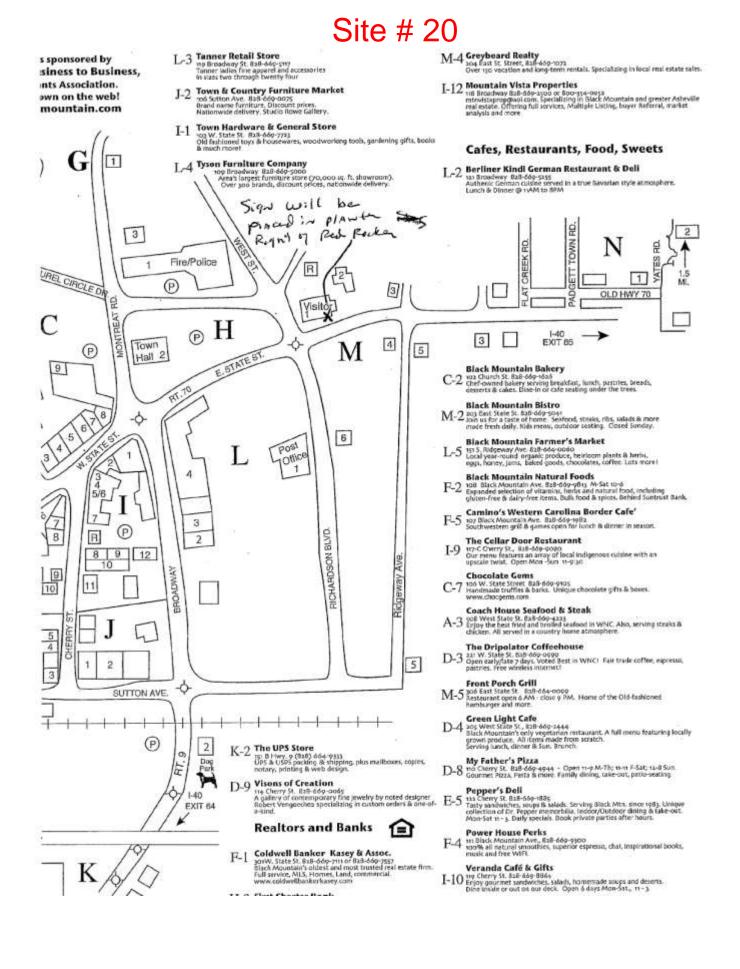

|                                                    |                                        |



### Shindig on the Green

Site

7

74A

2

11

© 2013 Google

pogle earth

38 ft

## The North Carolina Arboretum

© 2013 Google

Google earth

e

Imagery Date: 10/20/2010 35°30'04.22" N 82°35'57.98" W elev 2023 ft eye alt 2199 ft 🤇

Repeated Law Olmsked Wery

39 ft

2) 1994

Thomas Wolfe Memorial

77

8

N Market St

Site

N

438

Googleserth

29 11

1994

@ 2013 Google

BRP -- Lost Cove/Brown Mtn. Lights



1

@ 2013 Google

Site # 24



55 ft





#### Exploring Joara Foundations

Ø

Google earth

© 2013 Google

112 ft

2) 1993

10

Imagery Date: 11/1/2011 35°45'51.35" N 81°42'20.58" W elev 1016 ft eye alt 1575 ft 🔘

#### Site # 27

#### Linville Gorge - Brown Mountain Overlook



© 2013 Google

138 ft

Google earth

# SOUTH MOUNTAINS STATE PARK VC

SEPTIC FIELD MAINTENANCE AND REPAIR