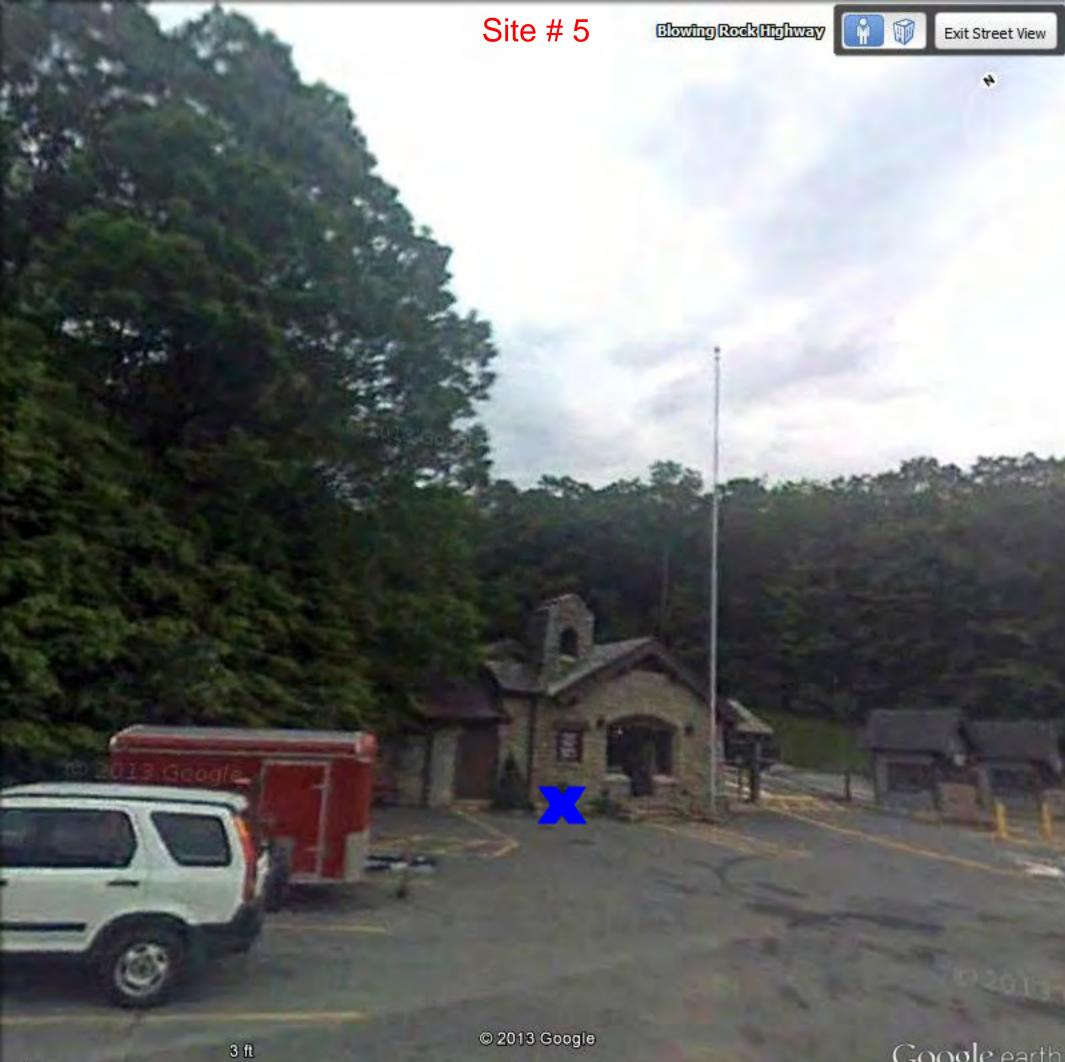

2) 1997

© 2013 Google Image Landsat

Site # 4

Imagery Date: 4/9/2013 35°59'32.17" N 81°53'16.82" W elev 3737 ft eye alt 3922 ft 🔘

N

Google earth

Google earth

© 2013 Google