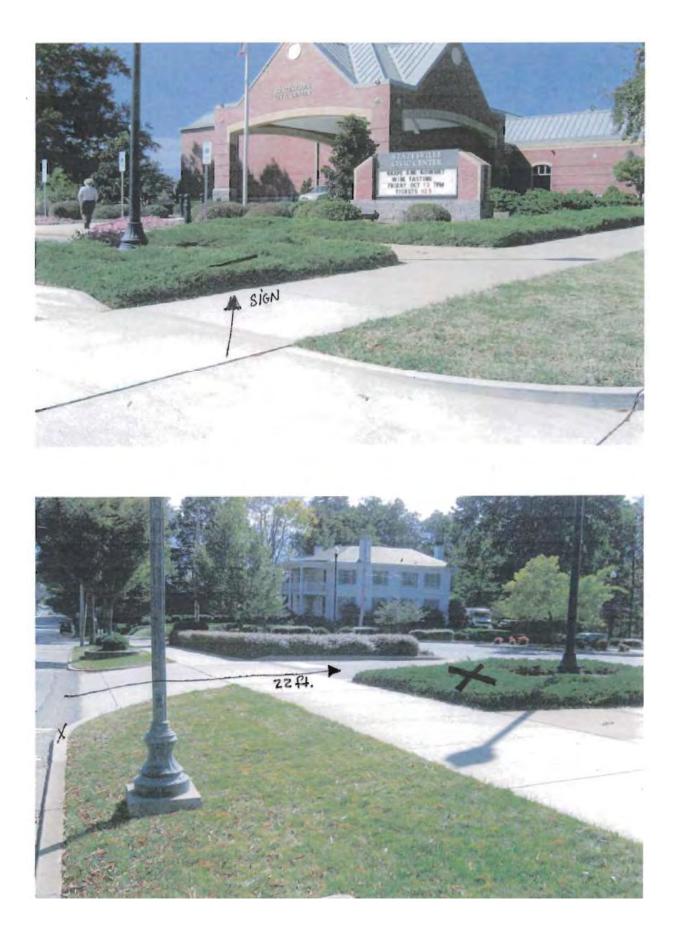

294

Google earth

0

j a

The Flat Top Rd

© 2013 Google

8

**B B** 

136 ft

1994

THE Duncan Rd

Horn in the West/Hickory Ridge Living History N

Ì

Google earth

Site # 10

220 ft

2) 1994

32

Imagery Date: 6/17/2008 36°12'31.59" N 81°40'15.26" W elev 3224 ft eye alt 4177 ft 🔵

© 2013 Google





© 2013 Google





Rveetste Railroad Rd

Google earth

N

221

124 ft

States (See)

217

SP1171

Site # 14



# **Broad Street**





Google earth

151

S Washington Sl

N

EL

E Warren St

Ŧ

74

(18)

8

78 ft

1993

Ö

<u>ð</u> <del>ð</del>

TO

10.00

© 2013 Google

**r**0

Imagery Date: 4/2/2011 35°17'28.05" N 81°32'21.91" W elev 894 ft eye alt 1266 ft

I-85S Welcome Center Kings Mtn Exhibit Sign

9

89 ft

29 1994

٥

## 

85

© 2013 Google

no.

Ve Welcome Center Re

#### Site # 18



#### Site # 19

|