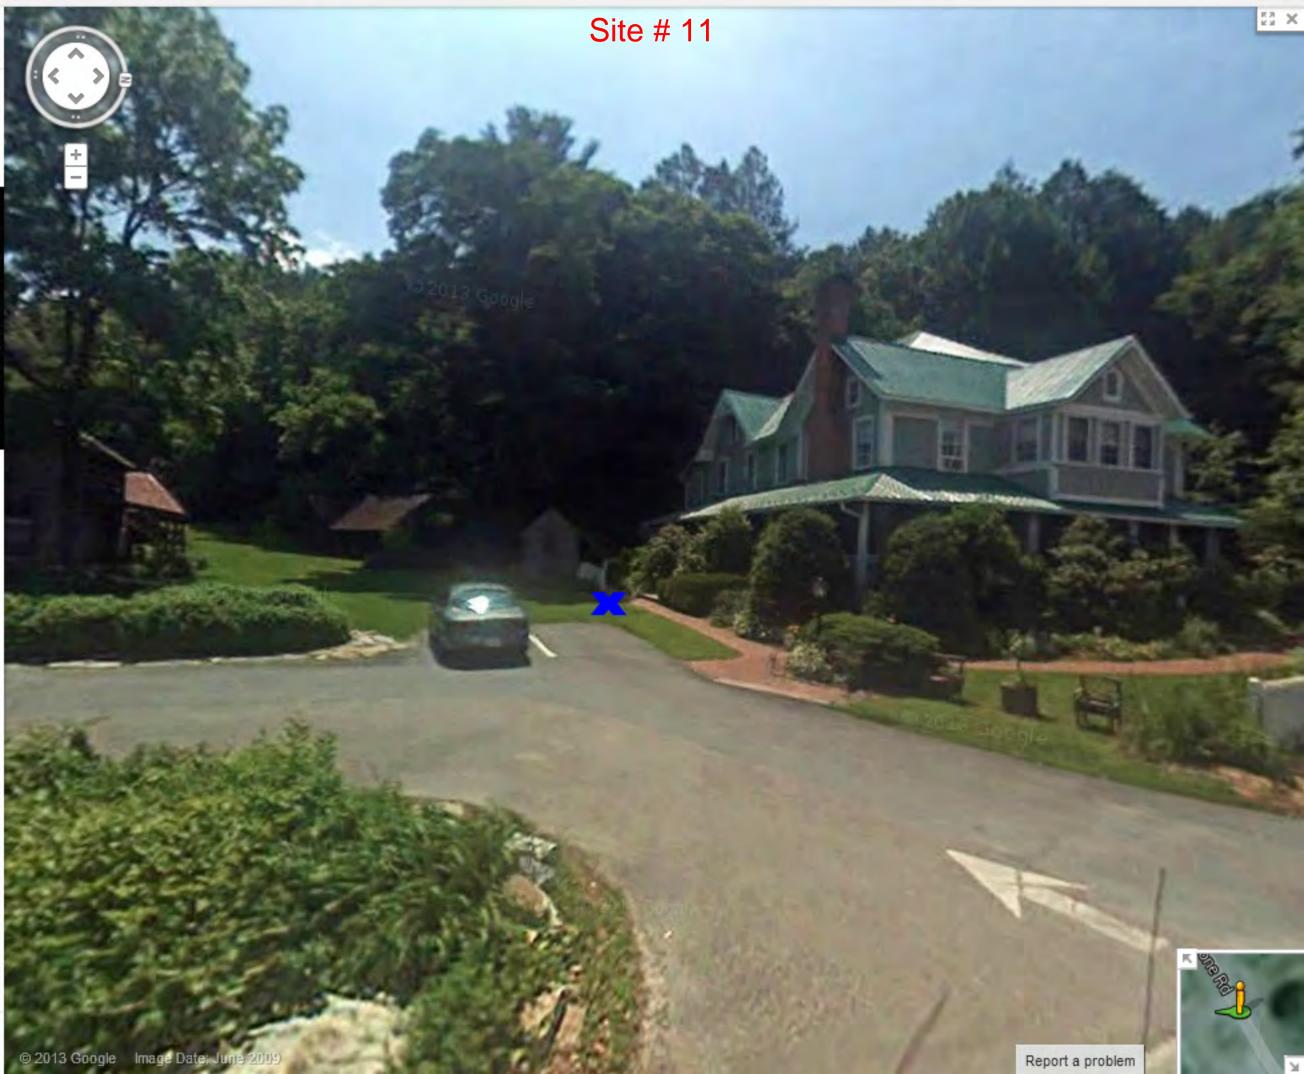

| <u>Site #</u> | DOT div | <u>County</u> | Sign sponsor organization       | Sign site                             | sign address                                      | describe sign location                                                                |
|---------------|---------|---------------|---------------------------------|---------------------------------------|---------------------------------------------------|---------------------------------------------------------------------------------------|
| 1             | 11      | Alleghany     | Blue Ridge Parkway              | BRP Mahogany Rock (Milepost 235,      | Blue Ridge Parkway Milepost 235                   | at overlook/interpretive area                                                         |
|               |         |               |                                 |                                       |                                                   | in Crouse park. From parking closest to Crouse house, the sign will                   |
|               |         |               |                                 |                                       |                                                   | go in grassy area closest to parking area, facing the outdoor stage.                  |
| 2             | 11      | Alleghany     | Town of Sparta                  | Town of Sparta                        | @ 100 Cherry St, Sparta, NC 28675                 | Crouse House would be to your left.                                                   |
|               |         |               |                                 |                                       | US 221/NC 194 at Crossnore near Crossnore         |                                                                                       |
|               |         |               |                                 |                                       | School Historic Marker                            |                                                                                       |
|               |         |               |                                 |                                       | http://www.ncmarkers.com/Markers.aspx?Marker      |                                                                                       |
| 3             | 11      | Avery         | Blue Ridge Frescoes             | Crossnore School                      | d=N-44                                            | off Hwy 221                                                                           |
|               |         |               |                                 |                                       |                                                   | If facing front door of business office, sign goes to right of gravel                 |
| 4             | 11      | Avery         | Gardens of the Blue Ridge       | Gardens of the Blue Ridge             | 9056 Pittmans Gap Rd., Newland NC 28657           | drive in grassy area.                                                                 |
|               |         |               |                                 |                                       |                                                   | to left of front door at stone gate house building (outside the gates),               |
| 5             | 11      | Avery         | Grandfather Mountain            | Grandfather Mountain                  | 2033 Blowing Rock Highway, Linville, NC 28646     | in tiny planting area against building                                                |
|               |         |               |                                 |                                       |                                                   | city plaza at @ 136 Main Street, at intersection of main st and west                  |
|               |         |               |                                 |                                       |                                                   | ave. Sign goes along main sidewalk in mulched area between                            |
|               |         |               |                                 |                                       |                                                   | clocktower on right, and curved sidewalk to left leading into center                  |
| 6             | 11      | Caldwell      | City of Lenoir                  | City of Lenoir                        | @ 801 West Avenue NW, Lenoir NC 28645             | of park.                                                                              |
|               |         |               |                                 |                                       |                                                   | in Corner park of Pine and & N. Main St From main street, sign is                     |
|               |         |               |                                 |                                       |                                                   | up against the brick building, closest to main street sidewalk near                   |
| 7             | 11      | Surry         | Surry County Arts Council       | Earle Theater                         | Approx 107 North Main Street.                     | bench                                                                                 |
|               |         | -             |                                 |                                       |                                                   | Interpretive sign in grass/planting bed to right of entrance to                       |
| 8             | 11      | Surry         | NC Tourism                      | I-77 North Welcome Center             | I-77 at Mile Marker 105, Dobson, NC 27017         | restroom facilities                                                                   |
|               |         |               |                                 |                                       |                                                   | replacing existing sign at base of stairs from parking lot, along                     |
| 9             | 11      | Watauga       | Blue Ridge Parkway              | BRP Moses Cone Park MP294             | Blue Ridge Parkway Milepost 294                   | sidewalk that leads to the right to the house                                         |
| -             |         | Ŭ             |                                 |                                       |                                                   |                                                                                       |
|               |         |               | Southern Appalachian Historical | Horn in the West/Hickory Ridge Living |                                                   | At back of parking lot - directly in front of stacked rail fence and log              |
| 10            | 11      | Watauga       | Association                     | History Museum                        | 591 Horn in the West Dr., Boone, NC 28607         | cabins, near walkway to museum and amphitheater area                                  |
|               |         |               |                                 |                                       | Hwy 194 in Valle Crucis. 2543 Broadstone Rd.,     | Visible spot between parking area and side entrance to inn, along                     |
| 11            | 11      | Watauga       | Mast Farm Inn                   | Mast Farm Inn                         | Banner Elk, NC 28604                              | sidewalk in side yard                                                                 |
|               |         |               |                                 |                                       |                                                   | Along right side of building adjacent to the neighboring paved                        |
|               |         |               |                                 |                                       | Hwy 194 in Valle Crucis. 2918 Broadstone Road,    | parking lot. Behind a fence right now - section will be removed and                   |
| 12            | 11      | Watauga       | Mast General Store              | Mast General Store                    | Banner Elk, NC 28604                              | landscaping will be added once sign is installed.                                     |
|               |         |               |                                 |                                       | 300 Tweetsie Railroad Lane, Blowing Rock, NC      |                                                                                       |
| 13            | 11      | Watauga       | Tweetsie Railroad               | Tweetsie Railroad                     | 28605                                             | In center flower bed between stairs at front of Tweetsie ticket office                |
| 14            | 11      | Wilkes        | Wilkes Heritage Museum          | Old Wilkes Jail                       | 203 North Bridge Street, Wilkesboro, NC           | behind jail                                                                           |
| 15            | 11      | Wilkes        | Blue Ridge Frescoes             | St. Paul's Episcopal Church           | 100 West St, Wilkesboro, NC 28697                 | police station                                                                        |
| 15            | 11      | VVIIKES       | Blue Ridge Frescoes             |                                       | 100 West St, Wilkesbord, NC 28697                 | at 'L' created by sidewalks. on Washington st at corner of Warren st.                 |
| 16            | 12      | Cleveland     | Destination Clausland County    | Forl Services Contor                  | 102 South Lafovetta Street Shalby, NC 20150       | between the street and sidewalk next to low wall.                                     |
| 10            | 12      | Clevelalia    | Destination Cleveland County    | Earl Scruggs Center                   | 103 South Lafayette Street Shelby, NC 28150       |                                                                                       |
| 17            | 12      | Cleveland     | NC Tourism                      | I-85 South Welcome Center             | 1 85 at Mile Marker 2, Kings Mountain, NC 20096   | Interpretive sign in grass/planting bed to left of entrance to restroom<br>facilities |
|               |         |               |                                 |                                       | I-85 at Mile Marker 2, Kings Mountain, NC 28086   |                                                                                       |
| 18            | 12      | Iredell       | Blue Ridge Frescoes             | Statesville Civic Center              | 300 South Center Street, Statesville, NC          | Statesville Civic Center                                                              |
| 19            | 13      | Buncombe      | Biltmore Estate                 | Biltmore Estate                       | One Approach Road, Asheville, NC                  | at reception/ticket center                                                            |
| 20            | 13      | Buncombe      | Blue Ridge Frescoes             | Montreat College                      | 201 E State St, Black Mountain, NC 28711          | Visitor Center                                                                        |
|               |         | L .           |                                 |                                       |                                                   | On Roger McGuire Green, to right of path closest to and parallel to                   |
| 21            | 13      | Buncombe      | Folk Heritage Committee         | Shindig on the Green                  | Pack Square Park, at S. Spruce St and College St. | College St                                                                            |
|               |         |               |                                 |                                       |                                                   |                                                                                       |
|               |         |               |                                 |                                       |                                                   | Pass Gatehouse and turn left immediately into parking/trailhead                       |
|               |         |               |                                 |                                       | 100 Frederick Law Olmsted Way, Asheville, NC      | area. Sign goes beyond right edge of concrete pad for trailhead                       |
| 22            | 13      | Buncombe      | The North Carolina Arboretum    | The North Carolina Arboretum          | 28806                                             | sign/shelter. There is a bench there now                                              |
|               |         |               |                                 |                                       |                                                   | Facing the front of Visitor Center, sign will be mounted on sidewalk                  |
|               |         |               |                                 |                                       |                                                   | against the building on the right corner. needs sign with brackets for                |
| 23            | 13      | Buncombe      | Thomas Wolfe Memorial           | Thomas Wolfe Memorial                 | 52 N. Market St, Asheville, NC 28801              | mounting on side walk                                                                 |
|               |         |               |                                 | BRP Lost Cove Cliffs/Brown Mountain   |                                                   |                                                                                       |
| 24            | 13      | Burke         | Blue Ridge Parkway              | Lights MP310                          | Blue Ridge Parkway Milepost 310                   | at overlook/interpretive area next to existing sign                                   |