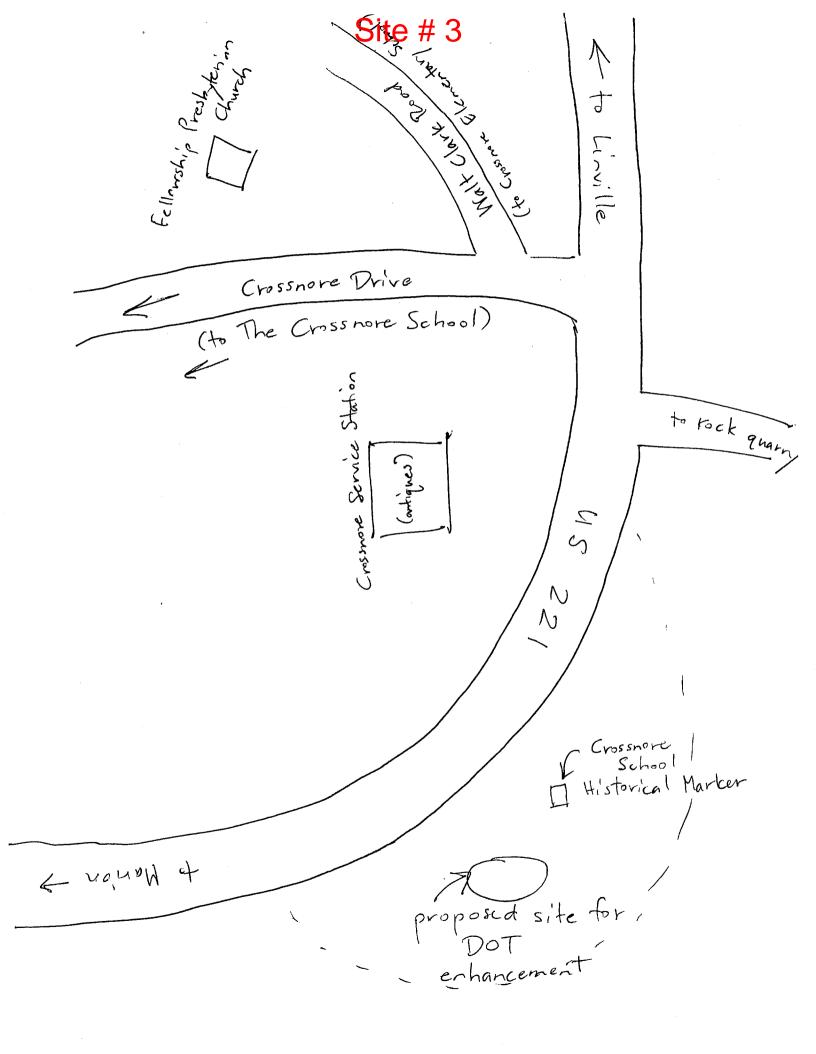

| <u>Site #</u> | DOT div | County                                   | Sign sponsor organization                      | Sign site                               | sign address                                                     | describe sign location                                                              |
|---------------|---------|------------------------------------------|------------------------------------------------|-----------------------------------------|------------------------------------------------------------------|-------------------------------------------------------------------------------------|
|               |         |                                          |                                                |                                         |                                                                  | From driveway, in grassy area to the right of where the sidewalk                    |
| 49            | 14      | Haywood                                  | Museum of NC Handicrafts                       | Museum of NC Handicrafts                | 49 Shelton St, Waynesville, NC 28786                             | starts                                                                              |
|               |         |                                          | Center for Craft, Creativity and               |                                         |                                                                  | just beyond the trailhead, on left side of path. Not located at Center,             |
| 50            | 14      | Henderson                                | Design                                         | Center for Craft, Creativity and Design | 1181 Broyles Road, Hendersonville, NC 28793                      | located at parking area on S. Rugby Rd.                                             |
|               |         |                                          |                                                |                                         |                                                                  | in Fletcher Park at center of first parking lot on left, on back left side          |
| 51            | 14      | Henderson                                | Town of Fletcher                               | Fletcher - Howard Gap Road              | 85 Howard Gap Road, Fletcher, NC 28732                           | of facility building at intersection of sidewalk and paved walking path             |
| 52            | 14      | Henderson                                | Historic Johnson Farm                          | Historic Johnson Farm                   | 3346 Haywood Road, Hendersonville, NC                            | on Johnson Farm property                                                            |
|               |         |                                          |                                                | BRP Lickstone Parking Area/Qualla       | ,                                                                |                                                                                     |
| 53            | 14      | Jackson                                  | Blue Ridge Parkway                             | Boundary MP 458.9                       | Blue Ridge Parkway Milepost 458.9                                | at overlook/interpretive area                                                       |
|               |         |                                          |                                                |                                         |                                                                  |                                                                                     |
|               |         |                                          |                                                |                                         | From Cullowhee, drive south on 107 and take a                    |                                                                                     |
|               |         |                                          |                                                |                                         | left onto Caney Fork road, County Road 1737. Go                  |                                                                                     |
|               |         |                                          | Jackson County Parks and                       |                                         | 2.5 miles then turn left onto a gravel road                      | from gravel parking, to left of entrance to walkway that leads down                 |
| 54            | 14      | Jackson                                  | Recreation                                     | Judaculla Rock                          | (Judaculla Rd. ) and drive .45 miles.                            | to the rock, along the fence.                                                       |
| 55            | 14      | Jackson                                  | Museum of the Cherokee Indian                  | Museum of the Cherokee Indian           | 589 Tsali Boulevard, Cherokee, NC                                | Sign on front right corner of building, along Tsali blvd                            |
| 33            |         | Jackson                                  |                                                |                                         |                                                                  | sign on left corner of visitor center/gift store, across from parking               |
| 56            | 14      | Jackson                                  | Cherokee Historical Association                | Oconaluftee Village                     | 218 Drama Road, Cherokee, NC                                     | area                                                                                |
| 57            | 14      | Jackson                                  | Qualla Arts & Crafts                           | Qualla Arts & Crafts                    | 645 Tsali Boulevard, Cherokee, NC                                | Sign on front right corner of building, along Tsali blvd                            |
| 57            |         |                                          |                                                |                                         | 564 Tsali Blvd (HWY 441) Mountain Side Theater,                  |                                                                                     |
| 58            | 14      | Jackson                                  | Cherokee Historical Association                | Unto These Hills                        | Cherokee, NC                                                     | sign on front right corner of entrance to amphitheater                              |
|               |         |                                          |                                                |                                         |                                                                  | preferably bolted to sidewalk at front of Franklin Gem and Mineral                  |
|               |         |                                          |                                                |                                         |                                                                  | Museum facing Stewart St, to the left of entrance.                                  |
|               |         |                                          |                                                |                                         |                                                                  | Need sign with brackets for mounting on side walk.                                  |
|               |         |                                          |                                                |                                         |                                                                  | (                                                                                   |
| 59            | 14      | Macon                                    | Franklin/Nantahala TDC                         | Gem Mining Museum                       | 25 Phillips Street, Franklin, NC 28734                           | 1                                                                                   |
|               |         |                                          |                                                |                                         |                                                                  | straight ahead in greenspace as you turn in to main park entrace -                  |
| 60            | 14      | Macon                                    | Franklin/Nantahala TDC                         | Little Tennessee River Greenway         | Ulco Drive near Forest Ave, Franklin, NC 28734                   | between the split for upper and lower parking                                       |
|               |         |                                          |                                                |                                         |                                                                  | In grassy area to right of realty building and to right of drive for the            |
| 61            | 14      | Macon                                    | Franklin/Nantahala TDC                         | Nantahala Lake                          | 22 miles wast of Franklin, NC                                    | lower level. Along main road, at edge of gravel parking, so it's visible from road. |
| 61            | 14      | IVIACUIT                                 |                                                |                                         | 23 miles west of Franklin, NC                                    | in Clocktower Park, in flower bed that borders main street. On left                 |
|               |         |                                          |                                                |                                         |                                                                  | side of flower bed along sidewalk if facing the flower bed and                      |
| 62            | 14      | Macon                                    | North Carolina Bartram Trail                   | North Carolina Bartram Trail            | 12 East Main Street, Franklin, NC                                | clocktower is behind you                                                            |
|               |         |                                          |                                                |                                         |                                                                  | Just beyond main street side walk, at the entrance to a future pocket               |
| 63            | 14      | Polk                                     | City of Saluda                                 | City of Saluda                          | alley next to 60 E Main St, Saluda, NC 28773                     | park (appears to be an alley)                                                       |
|               |         |                                          | ,                                              | ,                                       |                                                                  | Interpretive sign in grass/planting bed across from entrance to                     |
| 64            | 14      | Polk                                     | NC Tourism                                     | I-26 East Welcome Center                | I-26 at Mile Marker 68, Columbus, NC 28722                       | restroom facilities                                                                 |
|               |         |                                          | Mill Spring Agriculture                        | Mill Spring Agriculture Development     |                                                                  | along main sidewalk, to right of front building entrance. In grass                  |
| 65            | 14      | Polk                                     | Development Center                             | Center                                  | 156 School Rd, Mill Spring, NC 28756                             | area to right of sidewalk, in front of basement windows                             |
| 66            | 14      | Polk                                     | Pearson's Falls                                | Pearson's Falls                         | 2748 Pearson falls Road, Saluda, NC                              | at trailhead for family trail                                                       |
|               |         |                                          |                                                |                                         |                                                                  | Batween the Outfitter store and Foundarie Drides and a second                       |
|               | 1       |                                          |                                                |                                         |                                                                  | Between the Outfitter store and Founder's Bridge on a concrete                      |
|               |         |                                          | 1                                              |                                         |                                                                  | patio where large flower box is now - will be moved and pad will be                 |
| 67            | 14      | Swain                                    | Nantabala Outdoor Contor                       | NOC Outpost                             | 12077 HWA 10/M/ Brycon City NC 20712                             |                                                                                     |
| 67            | 14      | Swain                                    | Nantahala Outdoor Center                       | NOC Outpost                             | 13077 Hwy 19W, Bryson City, NC 28713                             | poured. needs sign with brackets for mounting on side walk                          |
|               | 14      |                                          |                                                | · ·                                     |                                                                  | Replacing existing sign on Blue Ridge Parkway mp411, BPA has                        |
| 67<br>68      |         | Swain<br>Transylvania<br>Transylvania or | Nantahala Outdoor Center<br>Cradle of Forestry | NOC Outpost<br>Cradle of Forestry       | 13077 Hwy 19W, Bryson City, NC 28713<br>Blue Ridge Parkway mp411 |                                                                                     |