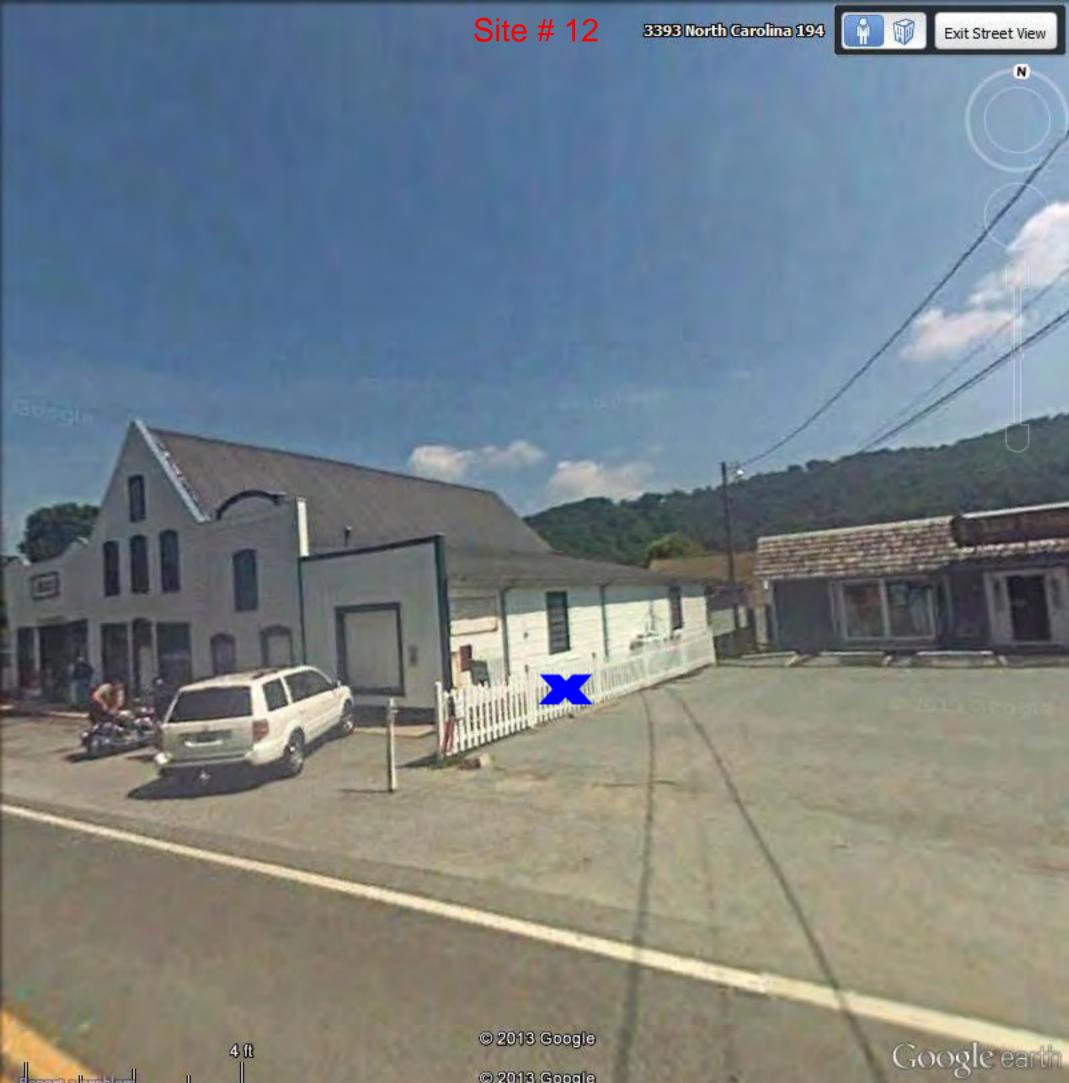

| <u>Site #</u> | DOT div | <u>County</u> | Sign sponsor organization       | Sign site                             | sign address                                      | describe sign location                                                                |
|---------------|---------|---------------|---------------------------------|---------------------------------------|---------------------------------------------------|---------------------------------------------------------------------------------------|
| 1             | 11      | Alleghany     | Blue Ridge Parkway              | BRP Mahogany Rock (Milepost 235,      | Blue Ridge Parkway Milepost 235                   | at overlook/interpretive area                                                         |
|               |         |               |                                 |                                       |                                                   | in Crouse park. From parking closest to Crouse house, the sign will                   |
|               |         |               |                                 |                                       |                                                   | go in grassy area closest to parking area, facing the outdoor stage.                  |
| 2             | 11      | Alleghany     | Town of Sparta                  | Town of Sparta                        | @ 100 Cherry St, Sparta, NC 28675                 | Crouse House would be to your left.                                                   |
|               |         |               |                                 |                                       | US 221/NC 194 at Crossnore near Crossnore         |                                                                                       |
|               |         |               |                                 |                                       | School Historic Marker                            |                                                                                       |
|               |         |               |                                 |                                       | http://www.ncmarkers.com/Markers.aspx?Marker      |                                                                                       |
| 3             | 11      | Avery         | Blue Ridge Frescoes             | Crossnore School                      | d=N-44                                            | off Hwy 221                                                                           |
|               |         |               |                                 |                                       |                                                   | If facing front door of business office, sign goes to right of gravel                 |
| 4             | 11      | Avery         | Gardens of the Blue Ridge       | Gardens of the Blue Ridge             | 9056 Pittmans Gap Rd., Newland NC 28657           | drive in grassy area.                                                                 |
|               |         |               |                                 |                                       |                                                   | to left of front door at stone gate house building (outside the gates),               |
| 5             | 11      | Avery         | Grandfather Mountain            | Grandfather Mountain                  | 2033 Blowing Rock Highway, Linville, NC 28646     | in tiny planting area against building                                                |
|               |         |               |                                 |                                       |                                                   | city plaza at @ 136 Main Street, at intersection of main st and west                  |
|               |         |               |                                 |                                       |                                                   | ave. Sign goes along main sidewalk in mulched area between                            |
|               |         |               |                                 |                                       |                                                   | clocktower on right, and curved sidewalk to left leading into center                  |
| 6             | 11      | Caldwell      | City of Lenoir                  | City of Lenoir                        | @ 801 West Avenue NW, Lenoir NC 28645             | of park.                                                                              |
|               |         |               |                                 |                                       |                                                   | in Corner park of Pine and & N. Main St From main street, sign is                     |
|               |         |               |                                 |                                       |                                                   | up against the brick building, closest to main street sidewalk near                   |
| 7             | 11      | Surry         | Surry County Arts Council       | Earle Theater                         | Approx 107 North Main Street.                     | bench                                                                                 |
|               |         | -             |                                 |                                       |                                                   | Interpretive sign in grass/planting bed to right of entrance to                       |
| 8             | 11      | Surry         | NC Tourism                      | I-77 North Welcome Center             | I-77 at Mile Marker 105, Dobson, NC 27017         | restroom facilities                                                                   |
|               |         |               |                                 |                                       |                                                   | replacing existing sign at base of stairs from parking lot, along                     |
| 9             | 11      | Watauga       | Blue Ridge Parkway              | BRP Moses Cone Park MP294             | Blue Ridge Parkway Milepost 294                   | sidewalk that leads to the right to the house                                         |
| -             |         | Ŭ             |                                 |                                       |                                                   |                                                                                       |
|               |         |               | Southern Appalachian Historical | Horn in the West/Hickory Ridge Living |                                                   | At back of parking lot - directly in front of stacked rail fence and log              |
| 10            | 11      | Watauga       | Association                     | History Museum                        | 591 Horn in the West Dr., Boone, NC 28607         | cabins, near walkway to museum and amphitheater area                                  |
|               |         |               |                                 |                                       | Hwy 194 in Valle Crucis. 2543 Broadstone Rd.,     | Visible spot between parking area and side entrance to inn, along                     |
| 11            | 11      | Watauga       | Mast Farm Inn                   | Mast Farm Inn                         | Banner Elk, NC 28604                              | sidewalk in side yard                                                                 |
|               |         |               |                                 |                                       |                                                   | Along right side of building adjacent to the neighboring paved                        |
|               |         |               |                                 |                                       | Hwy 194 in Valle Crucis. 2918 Broadstone Road,    | parking lot. Behind a fence right now - section will be removed and                   |
| 12            | 11      | Watauga       | Mast General Store              | Mast General Store                    | Banner Elk, NC 28604                              | landscaping will be added once sign is installed.                                     |
|               |         |               |                                 |                                       | 300 Tweetsie Railroad Lane, Blowing Rock, NC      |                                                                                       |
| 13            | 11      | Watauga       | Tweetsie Railroad               | Tweetsie Railroad                     | 28605                                             | In center flower bed between stairs at front of Tweetsie ticket office                |
| 14            | 11      | Wilkes        | Wilkes Heritage Museum          | Old Wilkes Jail                       | 203 North Bridge Street, Wilkesboro, NC           | behind jail                                                                           |
| 15            | 11      | Wilkes        | Blue Ridge Frescoes             | St. Paul's Episcopal Church           | 100 West St, Wilkesboro, NC 28697                 | police station                                                                        |
| 15            | 11      | VVIIKES       | Blue Ridge Frescoes             |                                       | 100 West St, Wilkesbord, NC 28697                 | at 'L' created by sidewalks. on Washington st at corner of Warren st.                 |
| 16            | 12      | Cleveland     | Destination Clausland County    | Forl Services Contor                  | 102 South Lafovetta Street Shalby, NC 20150       | between the street and sidewalk next to low wall.                                     |
| 10            | 12      | Clevelalia    | Destination Cleveland County    | Earl Scruggs Center                   | 103 South Lafayette Street Shelby, NC 28150       |                                                                                       |
| 17            | 12      | Cleveland     | NC Tourism                      | I-85 South Welcome Center             | 1 85 at Mile Marker 2, Kings Mountain, NC 20096   | Interpretive sign in grass/planting bed to left of entrance to restroom<br>facilities |
|               |         |               |                                 |                                       | I-85 at Mile Marker 2, Kings Mountain, NC 28086   |                                                                                       |
| 18            | 12      | Iredell       | Blue Ridge Frescoes             | Statesville Civic Center              | 300 South Center Street, Statesville, NC          | Statesville Civic Center                                                              |
| 19            | 13      | Buncombe      | Biltmore Estate                 | Biltmore Estate                       | One Approach Road, Asheville, NC                  | at reception/ticket center                                                            |
| 20            | 13      | Buncombe      | Blue Ridge Frescoes             | Montreat College                      | 201 E State St, Black Mountain, NC 28711          | Visitor Center                                                                        |
|               |         | L .           |                                 |                                       |                                                   | On Roger McGuire Green, to right of path closest to and parallel to                   |
| 21            | 13      | Buncombe      | Folk Heritage Committee         | Shindig on the Green                  | Pack Square Park, at S. Spruce St and College St. | College St                                                                            |
|               |         |               |                                 |                                       |                                                   |                                                                                       |
|               |         |               |                                 |                                       |                                                   | Pass Gatehouse and turn left immediately into parking/trailhead                       |
|               |         |               |                                 |                                       | 100 Frederick Law Olmsted Way, Asheville, NC      | area. Sign goes beyond right edge of concrete pad for trailhead                       |
| 22            | 13      | Buncombe      | The North Carolina Arboretum    | The North Carolina Arboretum          | 28806                                             | sign/shelter. There is a bench there now                                              |
|               |         |               |                                 |                                       |                                                   | Facing the front of Visitor Center, sign will be mounted on sidewalk                  |
|               |         |               |                                 |                                       |                                                   | against the building on the right corner. needs sign with brackets for                |
| 23            | 13      | Buncombe      | Thomas Wolfe Memorial           | Thomas Wolfe Memorial                 | 52 N. Market St, Asheville, NC 28801              | mounting on side walk                                                                 |
|               |         |               |                                 | BRP Lost Cove Cliffs/Brown Mountain   |                                                   |                                                                                       |
| 24            | 13      | Burke         | Blue Ridge Parkway              | Lights MP310                          | Blue Ridge Parkway Milepost 310                   | at overlook/interpretive area next to existing sign                                   |