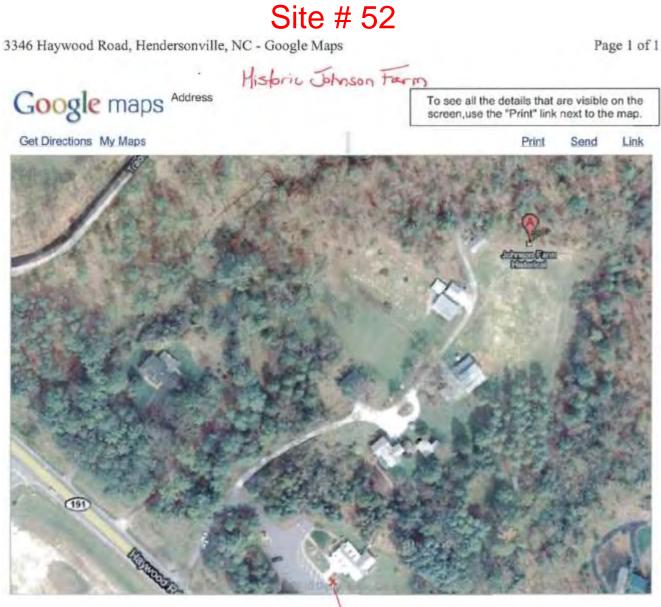

© 2013 Google

84 ft

100

CERTERIES

1995

EE

R Ele

1 15 15

Google earth

3

•

0

E

#### I-40W Welcome Center Waynesville Exhibit Sign by Restroom

© 2013 Googla Imaga Landsat Data SIO, NOAA, U.S. Navy, NGA, GEBCO

4

17

C

Google earth

50 ft

and a

5

# Museum of NC Handicrafts

M

41 ft

2) 1995

© 2013 Google

Site # 49

11

NEW CONTRACTOR

Google earth

SRugbyRd

access to parking area and trail is from S. Rugby Rd.

#### Center for Craft, Creativity and Design

© 2013 Google

1994

72 ft

Imagery Date: 10/20/2010 35°21'05.99" N 82°32'14.76" W elev 2166 ft eye alt 2

eye alt 2525 ft 🔘

Google earth

N

1312

# Fletcher - Howard Gap Road

Site # 51 9



34 1



35°25'30.57" N 82°29'49.98" W elev 2074 ft eye alt 2243 ft Imageny Date: 10/20/2010

@ 2013 Google

Google earth

٧



Sign location



#### BRP Lickstone Parking Area/Qualla Boundary MP 4

1

Google earth:

© 2013 Google

42 ft

1995

2.5



lmage Landsat © 2013 Google

43 ft

Google earth

, Tsali Blud. HWW HHILL Parking 54S Muscion 589 Tsali Blvd.

Visitor Center/ Gift Store UNTO THESE HILLS AMPHITHEATER

| and and an an an interaction of the second secon  |
|------------------------------------------------------------------------------------------------------------------|
| ,                                                                                                                |
| 1 III MAR                                                                                                        |
| THE HEAD