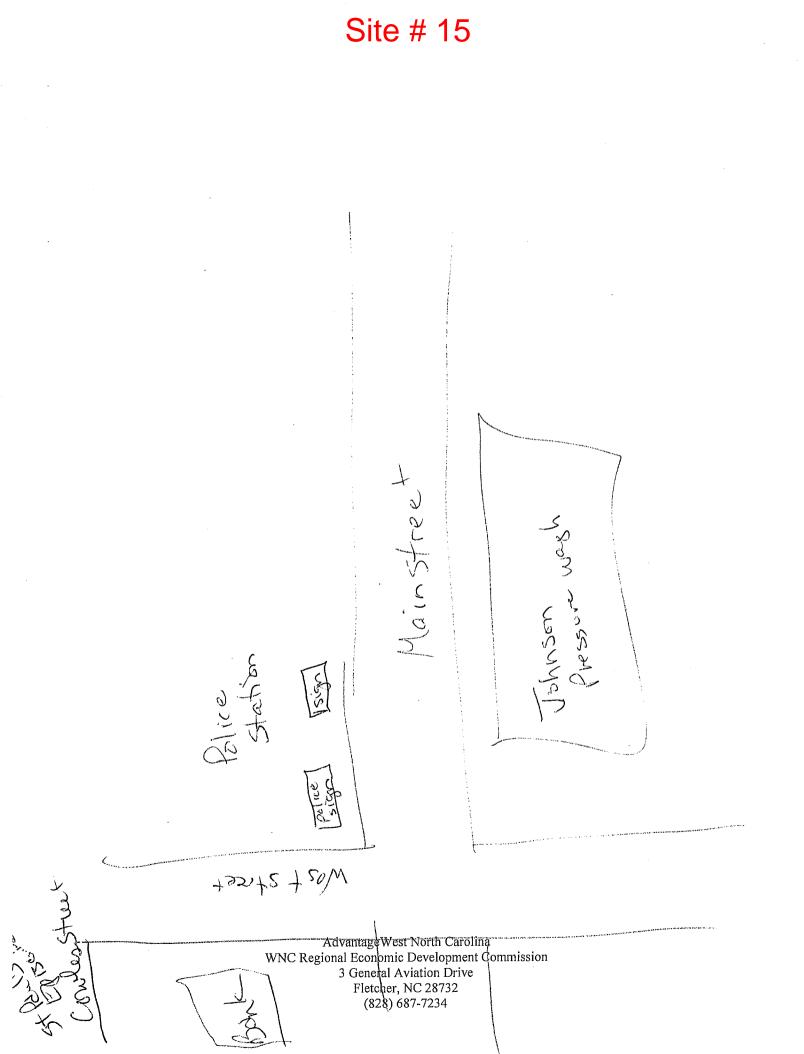

| <u>Site #</u> | DOT div | <u>County</u> | Sign sponsor organization       | Sign site                             | sign address                                      | describe sign location                                                                |
|---------------|---------|---------------|---------------------------------|---------------------------------------|---------------------------------------------------|---------------------------------------------------------------------------------------|
| 1             | 11      | Alleghany     | Blue Ridge Parkway              | BRP Mahogany Rock (Milepost 235,      | Blue Ridge Parkway Milepost 235                   | at overlook/interpretive area                                                         |
|               |         |               |                                 |                                       |                                                   | in Crouse park. From parking closest to Crouse house, the sign will                   |
|               |         |               |                                 |                                       |                                                   | go in grassy area closest to parking area, facing the outdoor stage.                  |
| 2             | 11      | Alleghany     | Town of Sparta                  | Town of Sparta                        | @ 100 Cherry St, Sparta, NC 28675                 | Crouse House would be to your left.                                                   |
|               |         |               |                                 |                                       | US 221/NC 194 at Crossnore near Crossnore         |                                                                                       |
|               |         |               |                                 |                                       | School Historic Marker                            |                                                                                       |
|               |         |               |                                 |                                       | http://www.ncmarkers.com/Markers.aspx?Marker      |                                                                                       |
| 3             | 11      | Avery         | Blue Ridge Frescoes             | Crossnore School                      | d=N-44                                            | off Hwy 221                                                                           |
|               |         |               |                                 |                                       |                                                   | If facing front door of business office, sign goes to right of gravel                 |
| 4             | 11      | Avery         | Gardens of the Blue Ridge       | Gardens of the Blue Ridge             | 9056 Pittmans Gap Rd., Newland NC 28657           | drive in grassy area.                                                                 |
|               |         |               |                                 |                                       |                                                   | to left of front door at stone gate house building (outside the gates),               |
| 5             | 11      | Avery         | Grandfather Mountain            | Grandfather Mountain                  | 2033 Blowing Rock Highway, Linville, NC 28646     | in tiny planting area against building                                                |
|               |         |               |                                 |                                       |                                                   | city plaza at @ 136 Main Street, at intersection of main st and west                  |
|               |         |               |                                 |                                       |                                                   | ave. Sign goes along main sidewalk in mulched area between                            |
|               |         |               |                                 |                                       |                                                   | clocktower on right, and curved sidewalk to left leading into center                  |
| 6             | 11      | Caldwell      | City of Lenoir                  | City of Lenoir                        | @ 801 West Avenue NW, Lenoir NC 28645             | of park.                                                                              |
|               |         |               |                                 |                                       |                                                   | in Corner park of Pine and & N. Main St From main street, sign is                     |
|               |         |               |                                 |                                       |                                                   | up against the brick building, closest to main street sidewalk near                   |
| 7             | 11      | Surry         | Surry County Arts Council       | Earle Theater                         | Approx 107 North Main Street.                     | bench                                                                                 |
|               |         | -             |                                 |                                       |                                                   | Interpretive sign in grass/planting bed to right of entrance to                       |
| 8             | 11      | Surry         | NC Tourism                      | I-77 North Welcome Center             | I-77 at Mile Marker 105, Dobson, NC 27017         | restroom facilities                                                                   |
|               |         |               |                                 |                                       |                                                   | replacing existing sign at base of stairs from parking lot, along                     |
| 9             | 11      | Watauga       | Blue Ridge Parkway              | BRP Moses Cone Park MP294             | Blue Ridge Parkway Milepost 294                   | sidewalk that leads to the right to the house                                         |
| -             |         | Ŭ             |                                 |                                       |                                                   |                                                                                       |
|               |         |               | Southern Appalachian Historical | Horn in the West/Hickory Ridge Living |                                                   | At back of parking lot - directly in front of stacked rail fence and log              |
| 10            | 11      | Watauga       | Association                     | History Museum                        | 591 Horn in the West Dr., Boone, NC 28607         | cabins, near walkway to museum and amphitheater area                                  |
|               |         |               |                                 |                                       | Hwy 194 in Valle Crucis. 2543 Broadstone Rd.,     | Visible spot between parking area and side entrance to inn, along                     |
| 11            | 11      | Watauga       | Mast Farm Inn                   | Mast Farm Inn                         | Banner Elk, NC 28604                              | sidewalk in side yard                                                                 |
|               |         |               |                                 |                                       |                                                   | Along right side of building adjacent to the neighboring paved                        |
|               |         |               |                                 |                                       | Hwy 194 in Valle Crucis. 2918 Broadstone Road,    | parking lot. Behind a fence right now - section will be removed and                   |
| 12            | 11      | Watauga       | Mast General Store              | Mast General Store                    | Banner Elk, NC 28604                              | landscaping will be added once sign is installed.                                     |
|               |         |               |                                 |                                       | 300 Tweetsie Railroad Lane, Blowing Rock, NC      |                                                                                       |
| 13            | 11      | Watauga       | Tweetsie Railroad               | Tweetsie Railroad                     | 28605                                             | In center flower bed between stairs at front of Tweetsie ticket office                |
| 14            | 11      | Wilkes        | Wilkes Heritage Museum          | Old Wilkes Jail                       | 203 North Bridge Street, Wilkesboro, NC           | behind jail                                                                           |
| 15            | 11      | Wilkes        | Blue Ridge Frescoes             | St. Paul's Episcopal Church           | 100 West St, Wilkesboro, NC 28697                 | police station                                                                        |
| 15            | 11      | VVIIKES       | Blue Ridge Frescoes             |                                       | 100 West St, Wilkesbord, NC 28697                 | at 'L' created by sidewalks. on Washington st at corner of Warren st.                 |
| 16            | 12      | Cleveland     | Destination Clausland County    | Forl Services Contor                  | 102 South Lafovetta Street Shalby, NC 20150       | between the street and sidewalk next to low wall.                                     |
| 10            | 12      | Clevelalia    | Destination Cleveland County    | Earl Scruggs Center                   | 103 South Lafayette Street Shelby, NC 28150       |                                                                                       |
| 17            | 12      | Cleveland     | NC Tourism                      | I-85 South Welcome Center             | 1 85 at Mile Marker 2, Kings Mountain, NC 20096   | Interpretive sign in grass/planting bed to left of entrance to restroom<br>facilities |
|               |         |               |                                 |                                       | I-85 at Mile Marker 2, Kings Mountain, NC 28086   |                                                                                       |
| 18            | 12      | Iredell       | Blue Ridge Frescoes             | Statesville Civic Center              | 300 South Center Street, Statesville, NC          | Statesville Civic Center                                                              |
| 19            | 13      | Buncombe      | Biltmore Estate                 | Biltmore Estate                       | One Approach Road, Asheville, NC                  | at reception/ticket center                                                            |
| 20            | 13      | Buncombe      | Blue Ridge Frescoes             | Montreat College                      | 201 E State St, Black Mountain, NC 28711          | Visitor Center                                                                        |
|               |         | L .           |                                 |                                       |                                                   | On Roger McGuire Green, to right of path closest to and parallel to                   |
| 21            | 13      | Buncombe      | Folk Heritage Committee         | Shindig on the Green                  | Pack Square Park, at S. Spruce St and College St. | College St                                                                            |
|               |         |               |                                 |                                       |                                                   |                                                                                       |
|               |         |               |                                 |                                       |                                                   | Pass Gatehouse and turn left immediately into parking/trailhead                       |
|               |         |               |                                 |                                       | 100 Frederick Law Olmsted Way, Asheville, NC      | area. Sign goes beyond right edge of concrete pad for trailhead                       |
| 22            | 13      | Buncombe      | The North Carolina Arboretum    | The North Carolina Arboretum          | 28806                                             | sign/shelter. There is a bench there now                                              |
|               |         |               |                                 |                                       |                                                   | Facing the front of Visitor Center, sign will be mounted on sidewalk                  |
|               |         |               |                                 |                                       |                                                   | against the building on the right corner. needs sign with brackets for                |
| 23            | 13      | Buncombe      | Thomas Wolfe Memorial           | Thomas Wolfe Memorial                 | 52 N. Market St, Asheville, NC 28801              | mounting on side walk                                                                 |
|               |         |               |                                 | BRP Lost Cove Cliffs/Brown Mountain   |                                                   |                                                                                       |
| 24            | 13      | Burke         | Blue Ridge Parkway              | Lights MP310                          | Blue Ridge Parkway Milepost 310                   | at overlook/interpretive area next to existing sign                                   |