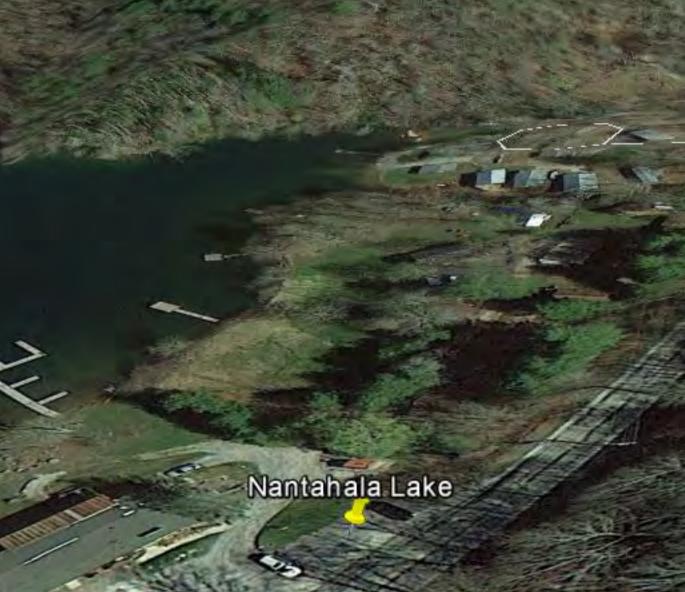

# Little Tennessee River Greenway

© 2013 Google

Site # 60

3

AT A D

42 ft

1994

18