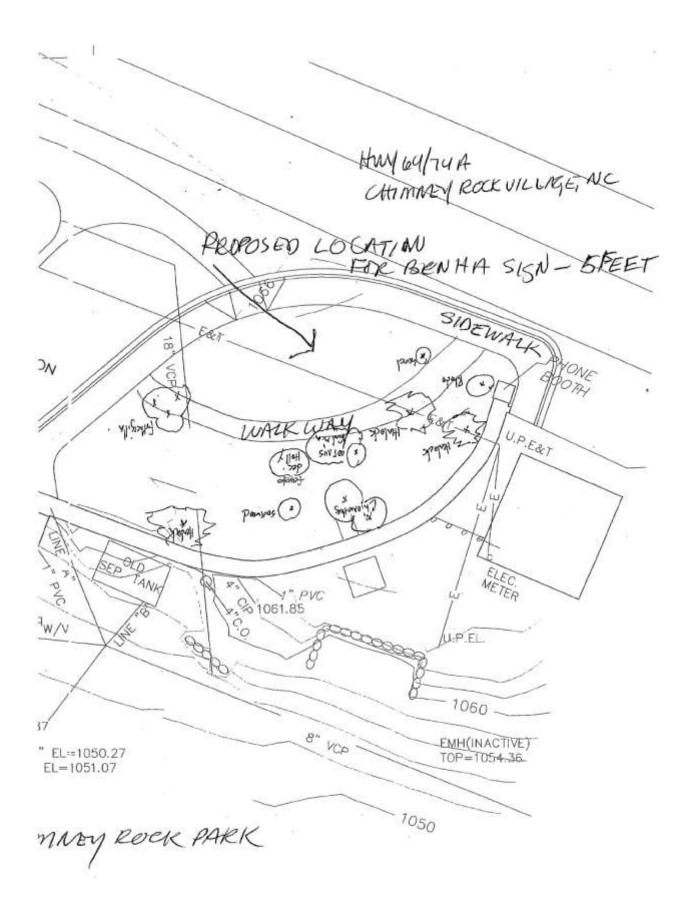

© 2013 Google

Thermal Belt Rail-Trail

Giboa.Chairch.Rd

221

194 ft

2) 1993

Site # 37

N