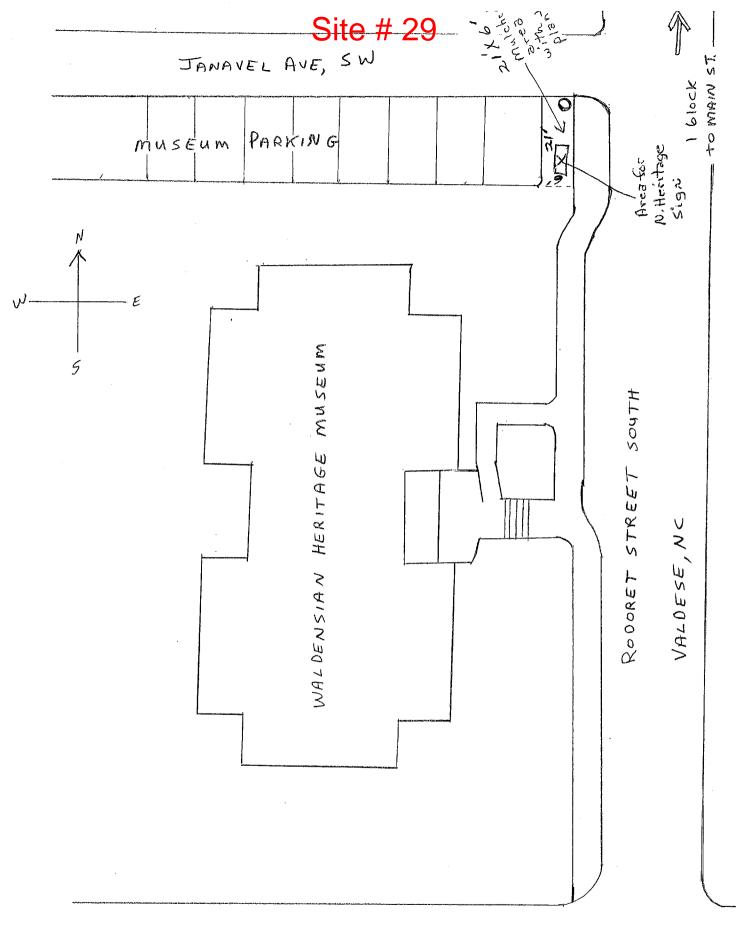

#### Linville Gorge - Brown Mountain Overlook

© 2013 Google

138 ft

Google earth