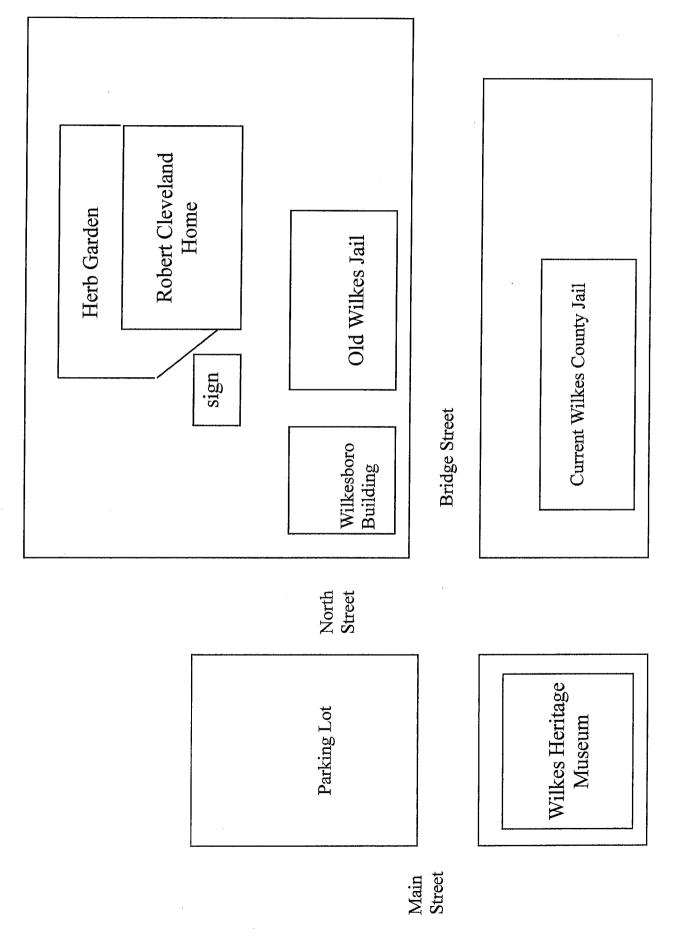

| <u>Site #</u> | DOT div | <u>County</u> | Sign sponsor organization       | Sign site                             | sign address                                      | describe sign location                                                                |
|---------------|---------|---------------|---------------------------------|---------------------------------------|---------------------------------------------------|---------------------------------------------------------------------------------------|
| 1             | 11      | Alleghany     | Blue Ridge Parkway              | BRP Mahogany Rock (Milepost 235,      | Blue Ridge Parkway Milepost 235                   | at overlook/interpretive area                                                         |
|               |         |               |                                 |                                       |                                                   | in Crouse park. From parking closest to Crouse house, the sign will                   |
|               |         |               |                                 |                                       |                                                   | go in grassy area closest to parking area, facing the outdoor stage.                  |
| 2             | 11      | Alleghany     | Town of Sparta                  | Town of Sparta                        | @ 100 Cherry St, Sparta, NC 28675                 | Crouse House would be to your left.                                                   |
|               |         |               |                                 |                                       | US 221/NC 194 at Crossnore near Crossnore         |                                                                                       |
|               |         |               |                                 |                                       | School Historic Marker                            |                                                                                       |
|               |         |               |                                 |                                       | http://www.ncmarkers.com/Markers.aspx?Marker      |                                                                                       |
| 3             | 11      | Avery         | Blue Ridge Frescoes             | Crossnore School                      | d=N-44                                            | off Hwy 221                                                                           |
|               |         |               |                                 |                                       |                                                   | If facing front door of business office, sign goes to right of gravel                 |
| 4             | 11      | Avery         | Gardens of the Blue Ridge       | Gardens of the Blue Ridge             | 9056 Pittmans Gap Rd., Newland NC 28657           | drive in grassy area.                                                                 |
|               |         |               |                                 |                                       |                                                   | to left of front door at stone gate house building (outside the gates),               |
| 5             | 11      | Avery         | Grandfather Mountain            | Grandfather Mountain                  | 2033 Blowing Rock Highway, Linville, NC 28646     | in tiny planting area against building                                                |
|               |         |               |                                 |                                       |                                                   | city plaza at @ 136 Main Street, at intersection of main st and west                  |
|               |         |               |                                 |                                       |                                                   | ave. Sign goes along main sidewalk in mulched area between                            |
|               |         |               |                                 |                                       |                                                   | clocktower on right, and curved sidewalk to left leading into center                  |
| 6             | 11      | Caldwell      | City of Lenoir                  | City of Lenoir                        | @ 801 West Avenue NW, Lenoir NC 28645             | of park.                                                                              |
|               |         |               |                                 |                                       |                                                   | in Corner park of Pine and & N. Main St From main street, sign is                     |
|               |         |               |                                 |                                       |                                                   | up against the brick building, closest to main street sidewalk near                   |
| 7             | 11      | Surry         | Surry County Arts Council       | Earle Theater                         | Approx 107 North Main Street.                     | bench                                                                                 |
|               |         | -             |                                 |                                       |                                                   | Interpretive sign in grass/planting bed to right of entrance to                       |
| 8             | 11      | Surry         | NC Tourism                      | I-77 North Welcome Center             | I-77 at Mile Marker 105, Dobson, NC 27017         | restroom facilities                                                                   |
|               |         |               |                                 |                                       |                                                   | replacing existing sign at base of stairs from parking lot, along                     |
| 9             | 11      | Watauga       | Blue Ridge Parkway              | BRP Moses Cone Park MP294             | Blue Ridge Parkway Milepost 294                   | sidewalk that leads to the right to the house                                         |
| -             |         | Ŭ             |                                 |                                       |                                                   |                                                                                       |
|               |         |               | Southern Appalachian Historical | Horn in the West/Hickory Ridge Living |                                                   | At back of parking lot - directly in front of stacked rail fence and log              |
| 10            | 11      | Watauga       | Association                     | History Museum                        | 591 Horn in the West Dr., Boone, NC 28607         | cabins, near walkway to museum and amphitheater area                                  |
|               |         |               |                                 |                                       | Hwy 194 in Valle Crucis. 2543 Broadstone Rd.,     | Visible spot between parking area and side entrance to inn, along                     |
| 11            | 11      | Watauga       | Mast Farm Inn                   | Mast Farm Inn                         | Banner Elk, NC 28604                              | sidewalk in side yard                                                                 |
|               |         |               |                                 |                                       |                                                   | Along right side of building adjacent to the neighboring paved                        |
|               |         |               |                                 |                                       | Hwy 194 in Valle Crucis. 2918 Broadstone Road,    | parking lot. Behind a fence right now - section will be removed and                   |
| 12            | 11      | Watauga       | Mast General Store              | Mast General Store                    | Banner Elk, NC 28604                              | landscaping will be added once sign is installed.                                     |
|               |         |               |                                 |                                       | 300 Tweetsie Railroad Lane, Blowing Rock, NC      |                                                                                       |
| 13            | 11      | Watauga       | Tweetsie Railroad               | Tweetsie Railroad                     | 28605                                             | In center flower bed between stairs at front of Tweetsie ticket office                |
| 14            | 11      | Wilkes        | Wilkes Heritage Museum          | Old Wilkes Jail                       | 203 North Bridge Street, Wilkesboro, NC           | behind jail                                                                           |
| 15            | 11      | Wilkes        | Blue Ridge Frescoes             | St. Paul's Episcopal Church           | 100 West St, Wilkesboro, NC 28697                 | police station                                                                        |
| 15            | 11      | VVIIKES       | Blue Ridge Frescoes             |                                       | 100 West St, Wilkesbord, NC 28697                 | at 'L' created by sidewalks. on Washington st at corner of Warren st.                 |
| 16            | 12      | Cleveland     | Destination Clausland County    | Forl Services Contor                  | 102 South Lafovetta Street Shalby, NC 20150       | between the street and sidewalk next to low wall.                                     |
| 10            | 12      | Clevelalia    | Destination Cleveland County    | Earl Scruggs Center                   | 103 South Lafayette Street Shelby, NC 28150       |                                                                                       |
| 17            | 12      | Cleveland     | NC Tourism                      | I-85 South Welcome Center             | 1 85 at Mile Marker 2, Kings Mountain, NC 20096   | Interpretive sign in grass/planting bed to left of entrance to restroom<br>facilities |
|               |         |               |                                 |                                       | I-85 at Mile Marker 2, Kings Mountain, NC 28086   |                                                                                       |
| 18            | 12      | Iredell       | Blue Ridge Frescoes             | Statesville Civic Center              | 300 South Center Street, Statesville, NC          | Statesville Civic Center                                                              |
| 19            | 13      | Buncombe      | Biltmore Estate                 | Biltmore Estate                       | One Approach Road, Asheville, NC                  | at reception/ticket center                                                            |
| 20            | 13      | Buncombe      | Blue Ridge Frescoes             | Montreat College                      | 201 E State St, Black Mountain, NC 28711          | Visitor Center                                                                        |
|               |         | L .           |                                 |                                       |                                                   | On Roger McGuire Green, to right of path closest to and parallel to                   |
| 21            | 13      | Buncombe      | Folk Heritage Committee         | Shindig on the Green                  | Pack Square Park, at S. Spruce St and College St. | College St                                                                            |
|               |         |               |                                 |                                       |                                                   |                                                                                       |
|               |         |               |                                 |                                       |                                                   | Pass Gatehouse and turn left immediately into parking/trailhead                       |
|               |         |               |                                 |                                       | 100 Frederick Law Olmsted Way, Asheville, NC      | area. Sign goes beyond right edge of concrete pad for trailhead                       |
| 22            | 13      | Buncombe      | The North Carolina Arboretum    | The North Carolina Arboretum          | 28806                                             | sign/shelter. There is a bench there now                                              |
|               |         |               |                                 |                                       |                                                   | Facing the front of Visitor Center, sign will be mounted on sidewalk                  |
|               |         |               |                                 |                                       |                                                   | against the building on the right corner. needs sign with brackets for                |
| 23            | 13      | Buncombe      | Thomas Wolfe Memorial           | Thomas Wolfe Memorial                 | 52 N. Market St, Asheville, NC 28801              | mounting on side walk                                                                 |
|               |         |               |                                 | BRP Lost Cove Cliffs/Brown Mountain   |                                                   |                                                                                       |
| 24            | 13      | Burke         | Blue Ridge Parkway              | Lights MP310                          | Blue Ridge Parkway Milepost 310                   | at overlook/interpretive area next to existing sign                                   |