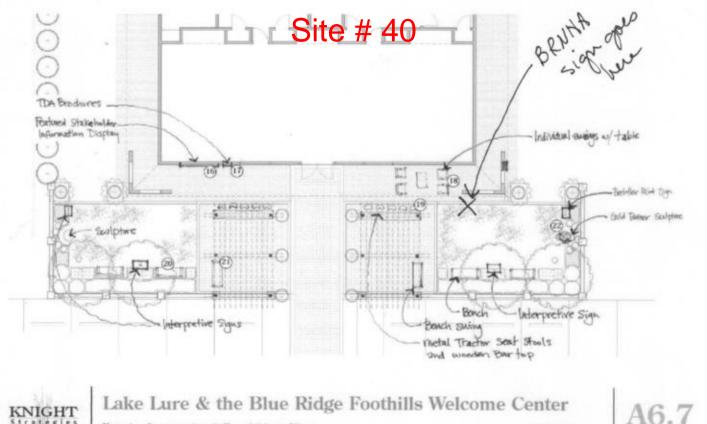

# Mount Mitchell State Park

Google earth

0

© 2013 Google

128

163 ft

2 1994

Valley Town Art & Cultural Assoc.