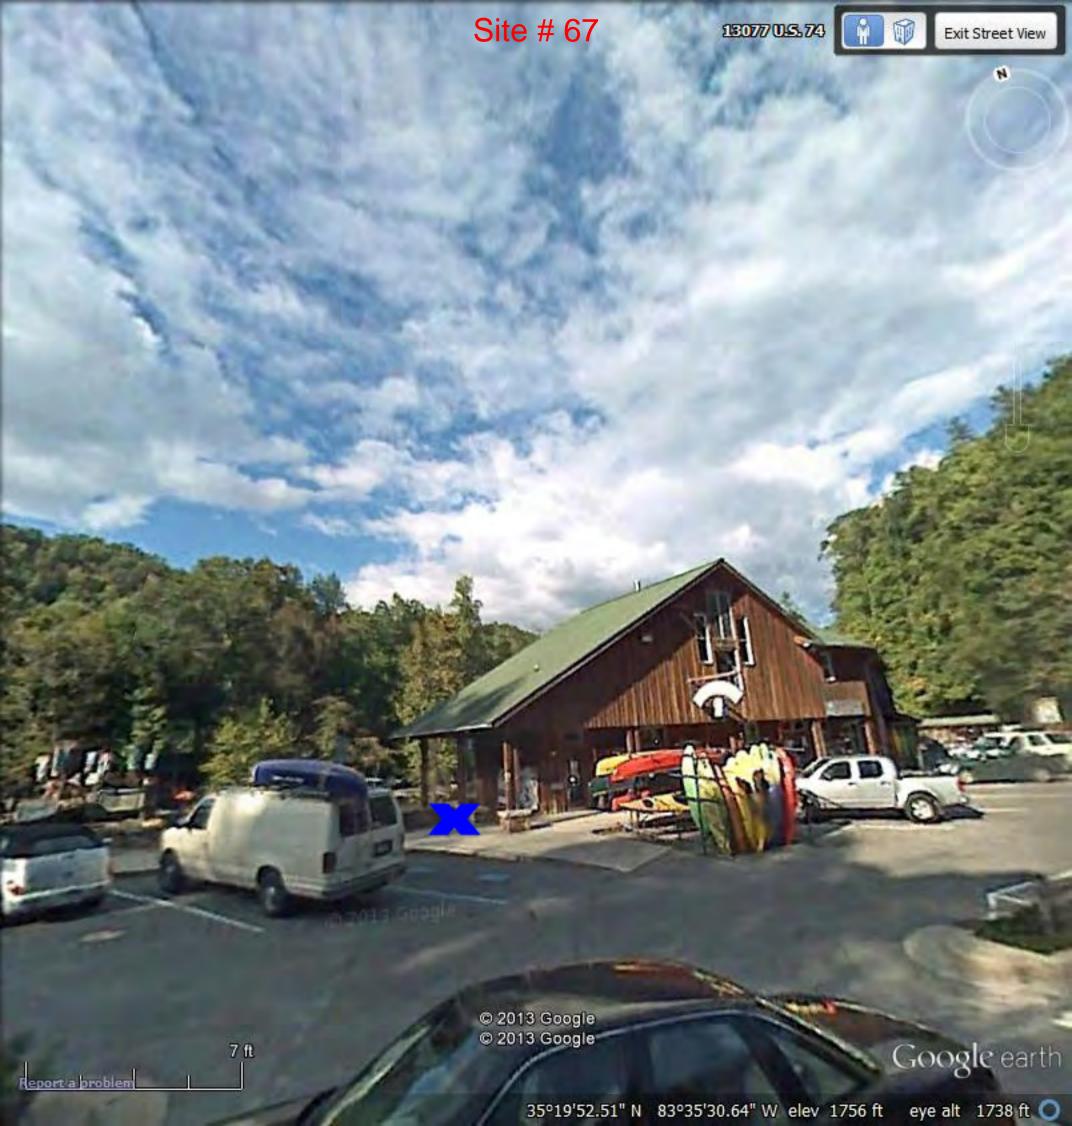

N

Google earth

57 ft

Mill Spring Agriculture Development Center

۵

0

Google earth

© 2013 Google